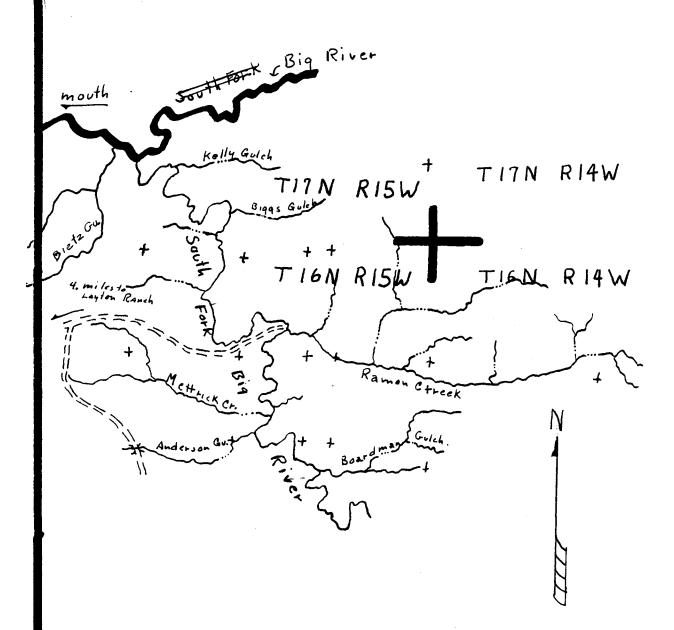

## MEMO FOR STREAM SURVEYS ON:

DIETZ GULCH

KELLY GULCH

BIGGS GULCH

METTRICK CREEK

ANDERSON GULCH

BOARDMAN GULCH

All of these streams were walked out from the mouth to the headwaters. Due to the poor and short sections of the stream for fisheries, no finished stream survey forms are needed.

See stream survey cards.

Observer: Donald Lollock

Locations of Pietz Gulch, Biggs Gulch, Kelly Gulch, Methrick Cr., Anderson Gulet, + Boandman Gulet Tribs. to S. FK. Big River N All access is by 4 wheel Kelly Gulch Die Ze Gulch Biggs Gulch Ramon Greek 4 miks to Lay ton RAnch Mettrick Creek Boardman Gulch

Dielz Gulch Mettrick Creek Kelly Gulch Biggs Gulch

Anderson Gulch Boardman Gulch

Mendocino County

Scale in Miles