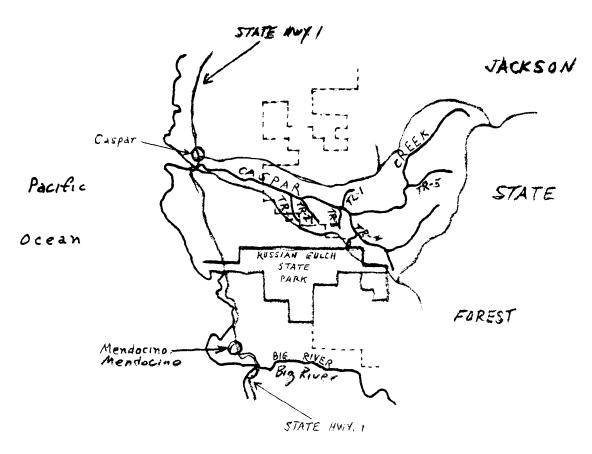

REFERENCES AND MAPS -

REFERENCES AND MAPS - Maps used were the USGS QUad.:Glenblair 15 nin. (1943). and the State Division of Forestry Map for Mendociao County; south half 1950 revision. The USGS for Fort Bragg, 15 min.

TR-1 = Troutiny, right now